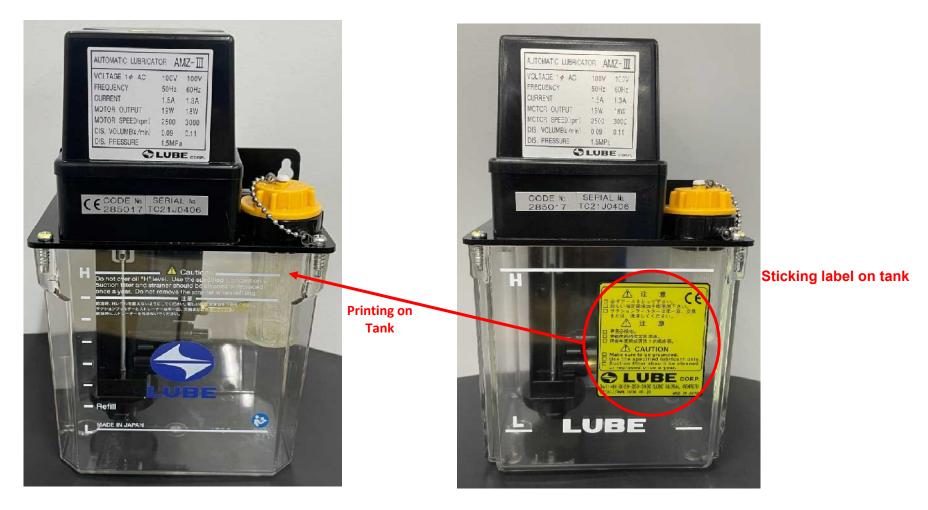

Change from sticking caution label on tank to Printing on tank (E.g. AMZII Pump)

XThe Printed content will be same for all the pump and will be mentioned in Japanese and English