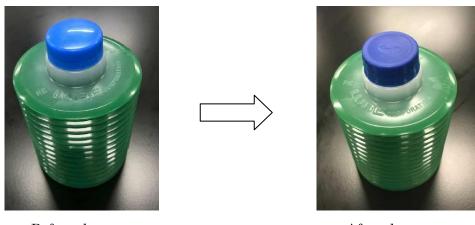

## Cartridge cap change notice

We would like to announce a change in our grease cartridge cap.

- 1. Products subject to change FS2-7/FS2-1400/LHL-X100-7/LHL-X100-2/LHL300-7/LHL-300-4S/LHL-W100-7/ NS2 (2)-7/NS2 (2)-1400/YS2-7/MP0 (1)-7/JS0-7/HISA1-7/AP1-7/LFL180-H1-7/CBT-SU03-2
- 2. How will it be changed?
  Color of the cap is changed from blue to deep blue and LUBE logo is added.
  (Picture shown is FS2-7)

Before change

After change

- \* To confirm the grease model, please check the label attached on the bottom of the cartridge.
- 3. From when this will be implemented? From Mar.2020 shipping.